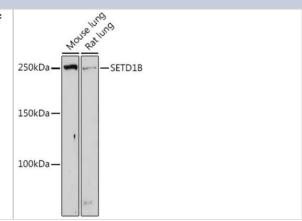

#### Images

Western Blot: SET1B Antibody [NBP3-15961] - Western blot analysis of extracts of various cell lines, using SET1B antibody (NBP3-15961) at 1:500 dilution. Secondary antibody: HRP Goat Anti-Rabbit IgG (H+L) at 1:10000 dilution. Lysates/proteins: 25ug per lane. Blocking buffer: 3% nonfat dry milk in TBST. Detection: ECL Enhanced Kit. Exposure time: 180s.