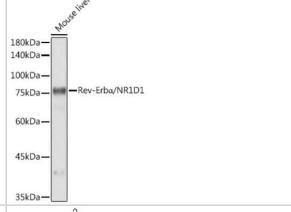

Western Blot: Rev-erb A alpha/NR1D1 Antibody (9I2H1) [NBP3-15898] - Western blot analysis of extracts of Mouse liver, using Rev-erb A alpha/NR1D1 antibody (NBP3-15898) at 1:1000 dilution. Secondary antibody: HRP Goat Anti-Rabbit IgG (H+L) at 1:10000 dilution. Lysates/proteins: 25ug per lane. Blocking buffer: 3% nonfat dry milk in TBST. Detection: ECL Basic Kit. Exposure time: 10s.