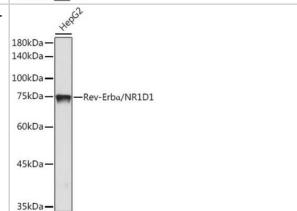

Western Blot: Rev-erb A alpha/NR1D1 Antibody (9I2H1) [NBP3-15898] - Western blot analysis of extracts of HepG2, using Rev-erb A alpha/NR1D1 antibody (NBP3-15898) at 1:1000 dilution. Secondary antibody: HRP Goat Anti-Rabbit IgG (H+L) at 1:10000 dilution. Lysates/proteins: 25ug per lane. Blocking buffer: 3% nonfat dry milk in TBST. Detection: ECL Basic Kit. Exposure time: 180s.