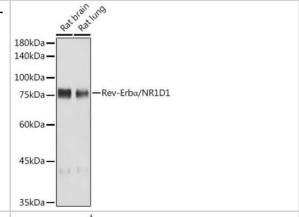

#### **Images**

Western Blot: Rev-erb A alpha/NR1D1 Antibody (9I2H1) [NBP3-15898] - Western blot analysis of extracts of various cell lines, using Rev-erb A alpha/NR1D1 antibody (NBP3-15898) at 1:1000 dilution. Secondary antibody: HRP Goat Anti-Rabbit IgG (H+L) at 1:10000 dilution. Lysates/proteins: 25ug per lane. Blocking buffer: 3% nonfat dry milk in TBST. Detection: ECL Basic Kit. Exposure time: 30s.