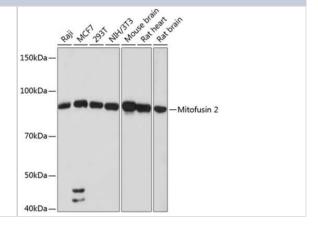

#### Images

Western Blot: Mitofusin 2 Antibody (4H10F8) [NBP3-15855] - Western blot analysis of extracts of various cell lines, using Mitofusin 2 antibody (NBP3-15855) at 1:1000 dilution. Secondary antibody: HRP Goat Anti-Rabbit IgG (H+L) at 1:10000 dilution. Lysates/proteins: 25ug per lane. Blocking buffer: 3% nonfat dry milk in TBST. Detection: ECL Basic Kit. Exposure time: 90s.