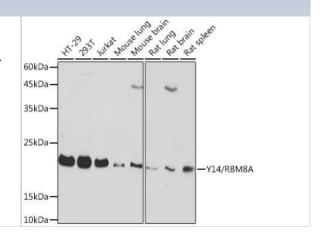

### **Images**

Western Blot: RBM8A Antibody (5K5E6) [NBP3-15805] - Western blot analysis of extracts of various cell lines, using RBM8A Rabbit mAb (NBP3-15805) at 1:1000 dilution. Secondary antibody: HRP Goat Anti-Rabbit IgG (H+L) at 1:10000 dilution. Lysates/proteins: 25ug per lane. Blocking buffer: 3% nonfat dry milk in TBST. Detection: ECL Basic Kit. Exposure time: 20s.