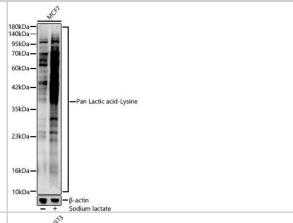

#### **Images**

Western Blot: Lactyl-Lysine Antibody [NBP3-15602] - analysis of MCF7, using Pan Lactic acid-Lysine Rabbit pAb at 1:400 dilution.MCF7 cells were treated by Sodium lactate(100mM) for 24h. Secondary antibody: HRP Goat Anti-Rabbit IgG (H+L) at 1:10000 dilution. Lysates/proteins: 25ug per lane. Blocking buffer: 3% nonfat dry milk in TBST. Detection: ECL Enhanced Kit. Exposure time: 60s.