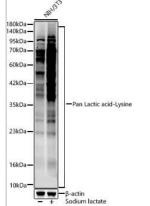

Western Blot: Lactyl-Lysine Antibody [NBP3-15602] - Analysis of NIH/3T3, using Pan Lactic acid-Lysine Rabbit pAb at 1:400 dilution.NIH/3T3 cells were treated by Sodium lactate(100mM) for 24h. Secondary antibody: HRP Goat Anti-Rabbit IgG (H+L) at 1:10000 dilution. Lysates/proteins: 25ug per lane. Blocking buffer: 3% nonfat dry milk in TBST. Detection: ECL Enhanced Kit Exposure time: 60s.