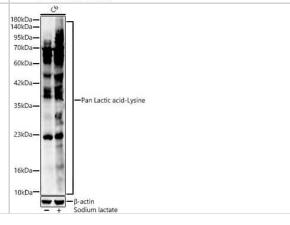

Western Blot: Lactyl-Lysine Antibody [NBP3-15602] - Analysis of C6, using Pan Lactic acid-Lysine Rabbit pAb at 1:400 dilution.C6 cells were treated by Sodium lactate(100mM) for 24h. Secondary antibody: HRP Goat Anti-Rabbit IgG (H+L) at 1:10000 dilution. Lysates/proteins: 25ug per lane. Blocking buffer: 3% nonfat dry milk in TBST. Detection: ECL Enhanced Kit. Exposure time: 60s.