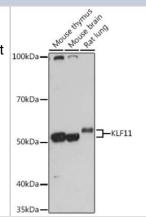

# **Images**

Western Blot: KLF11 Antibody [NBP3-15582] - Western blot analysis of extracts of various cell lines, using KLF11 antibody (NBP3-15582) at 1:1000 dilution. Secondary antibody: HRP Goat Anti-Rabbit IgG (H+L) at 1:10000 dilution. Lysates/proteins: 25ug per lane. Blocking buffer: 3% nonfat dry milk in TBST. Detection: ECL Basic Kit. Exposure time: 10s.