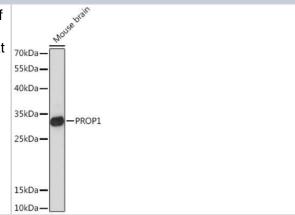

#### **Images**

Western Blot: PROP1 Antibody [NBP3-15506] - Western blot analysis of extracts of Mouse brain, using PROP1 Rabbit pAb (NBP3-15506) at 1:1000 dilution. Secondary antibody: HRP Goat Anti-Rabbit IgG (H+L) at 1:10000 dilution. Lysates/proteins: 25ug per lane. Blocking buffer: 3% nonfat dry milk in TBST. Detection: ECL Basic Kit. Exposure time: 50s.