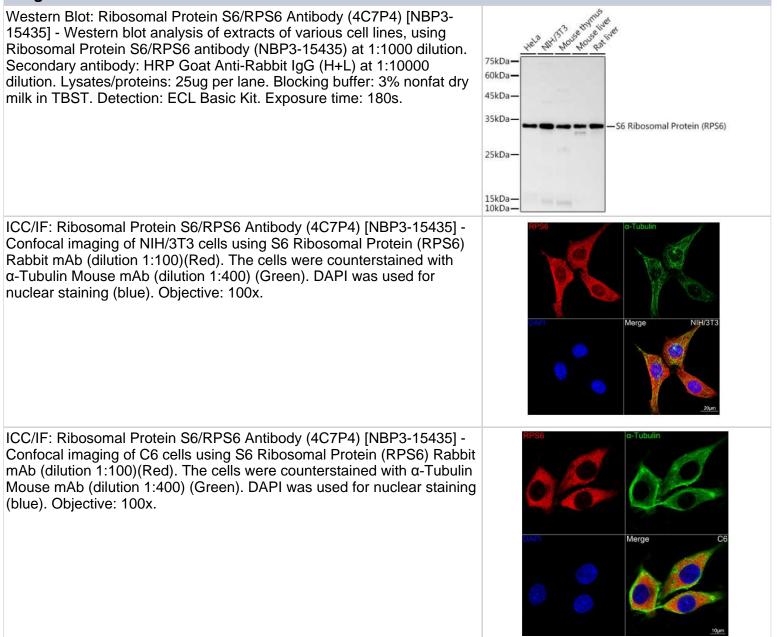

scence                                                                                                                                                                                                             |
| Recommended Dilutions       | Western Blot 1:500 - 1:1000, Immunocytochemistry/ Immunofluorescence 1:50 - 1:200                                                                                                                                                                                 |
|                             |                                                                                                                                                                                                                                                                   |









#### Novus Biologicals USA

10730 E. Briarwood Avenue Centennial, CO 80112 USA Phone: 303.730.1950 Toll Free: 1.888.506.6887 Fax: 303.730.1966 nb-customerservice@bio-techne.com

#### **Bio-Techne Canada**

21 Canmotor Ave Toronto, ON M8Z 4E6 Canada Phone: 905.827.6400 Toll Free: 855.668.8722 Fax: 905.827.6402 canada.inquires@bio-techne.com

#### **Bio-Techne Ltd**

19 Barton Lane Abingdon Science Park Abingdon, OX14 3NB, United Kingdom Phone: (44) (0) 1235 529449 Free Phone: 0800 37 34 15 Fax: (44) (0) 1235 533420 info.EMEA@bio-techne.com

#### **General Contact Information**

www.novusbio.com Technical Support: nb-technical@biotechne.com Orders: nb-customerservice@bio-techne.com General: novus@novusbio.com

#### Products Related to NBP3-15435-100ul

| HAF008        | Goat anti-Rabbi