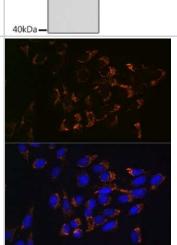

#### Images

Western Blot: Glutaminase Antibody (8R8J6) [NBP3-15340] - Western blot analysis of extracts of various cell lines, using Glutaminase (GLS) Rabbit mAb (NBP3-15340) at 1:1000 dilution. Secondary antibody: HRP Goat Anti-Rabbit IgG (H+L) at 1:10000 dilution. Lysates/proteins: 25ug per lane. Blocking buffer: 3% nonfat dry milk in TBST. Detection: ECL Basic Kit. Exposure time: 5s.

Glutaminase (GLS)