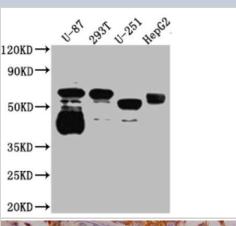

#### Images

Western Blot: SLC6A4/5-HTTLPR/Serotonin transporter Antibody (9G3) [NBP3-15198] - Positive WB detected in: U-87 whole cell lysate, 293T whole cell lysate, U-251 whole cell lysate, HepG2 whole cell lysate. All lanes: SLC6A4/5-HTTLPR/Serotonin transporter antibody at 1:1000. Secondary: Goat polyclonal to rabbit IgG at 1/50000 dilution. Predicted band size: 71, 75 KDa. Observed band size: 55 KDa.