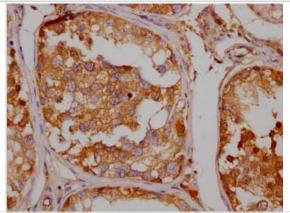

Immunohistochemistry: SLC6A4/5-HTTLPR/Serotonin transporter Antibody (9G3) [NBP3-15198] - IHC image of SLC6A4/5-HTTLPR/Serotonin transporter antibody diluted at 1:100 and staining in paraffin-embedded human testis tissue. After dewaxing and hydration, antigen retrieval was mediated by high pressure in a citrate buffer (pH 6.0). Section was blocked with 10% normal goat serum 30 minutes at RT. Then primary antibody (1% BSA) was incubated at 4C overnight. The primary is detected by a Goat anti-rabbit IgG polymer labeled by HRP and visualized using 0.05% DAB.