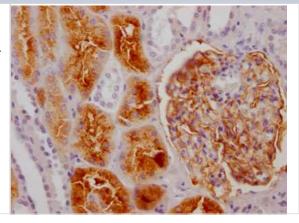

## **Images**

Immunohistochemistry: Aminopeptidase A/ENPEP Antibody (2G11) [NBP3-15176] - IHC image of Aminopeptidase A/ENPEP antibody diluted at 1:100 and staining in paraffin-embedded human kidney tissue. After dewaxing and hydration, antigen retrieval was mediated by high pressure in a citrate buffer (pH 6.0). Section was blocked with 10% normal goat serum 30 minutes at RT. Then primary antibody (1% BSA) was incubated at 4C overnight. The primary is detected by a Goat antirabbit IgG polymer labeled by HRP and visualized using 0.05% DAB.