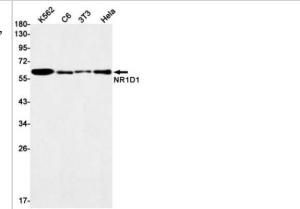

#### Images

Western Blot: Rev-erb A alpha/NR1D1 Antibody (S05-8B1) [NBP3-14969] - Western blot detection of Rev-erb A alpha/NR1D1 in K562, C6, 3T3, Hela cell lysates using Rev-erb A alpha/NR1D1 Rabbit mAb (1:1000 diluted). Predicted band size: 67kDa. Observed band size: 67kDa.