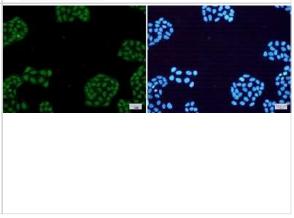

Immunocytochemistry/Immunofluorescence: Rev-erb A alpha/NR1D1 Antibody (S05-8B1) [NBP3-14969] - Immunofluorescence of Rev-erb A alpha/NR1D1 (green) in Hela cells using Rev-erb A alpha/NR1D1 Rabbit mAb at dilution 1/50, and DAPI (blue)