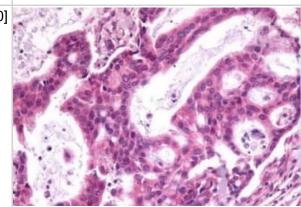

retrieval.

Immunohistochemistry-Paraffin: Somatostatin R1/SSTR1 Antibody [NBP3-14480] - Immunohistochemistry of formalin-fixed, paraffinembedded human skin melanoma after heat-induced antigen retrieval.

Immunohistochemistry: Somatostatin R1/SSTR1 Antibody [NBP3-14480] - Immunohistochemistry of breast carcinoma

Immunohistochemistry: Somatostatin R1/SSTR1 Antibody [NBP3-14480] - Immunohistochemistry of pancreas carcinoma