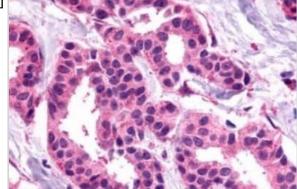

#### Images

Immunohistochemistry: Somatostatin R1/SSTR1 Antibody [NBP3-14480] - Immunohistochemistry of ovary carcinoma

Immunohistochemistry-Paraffin: Somatostatin R1/SSTR1 Antibody [NBP3-14480] - Immunohistochemistry of formalin-fixed, paraffinembedded human prostate carcinoma after heat-induced antigen retrieval.

retrieval.

Immunohistochemistry-Paraffin: Somatostatin R1/SSTR1 Antibody [NBP3-14480] - Immunohistochemistry of formalin-fixed, paraffinembedded human skin melanoma after heat-induced antigen retrieval.