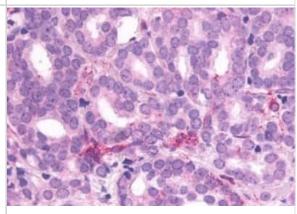

#### Images

Immunohistochemistry: Somatostatin R1/SSTR1 Antibody [NBP3-14480] - Immunohistochemistry of ovary carcinoma

Immunohistochemistry-Paraffin: Somatostatin R1/SSTR1 Antibody [NBP3-14480] - Immunohistochemistry of formalin-fixed, paraffinembedded human prostate carcinoma after heat-induced antigen retrieval.