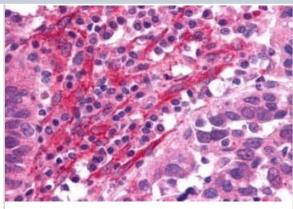

Immunohistochemistry: Somatostatin R1/SSTR1 Antibody [NBP3-14480] - Immunohistochemistry of breast carcinoma

Immunohistochemistry: Somatostatin R1/SSTR1 Antibody [NBP3-14480] - Immunohistochemistry of pancreas carcinoma