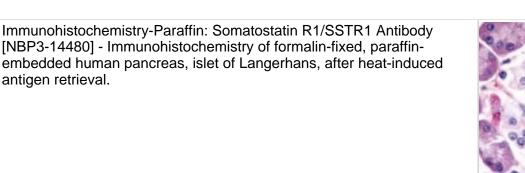

#### Images

Immunohistochemistry: Somatostatin R1/SSTR1 Antibody [NBP3-14480] - Immunohistochemistry of ovary carcinoma

Immunohistochemistry-Paraffin: Somatostatin R1/SSTR1 Antibody [NBP3-14480] - Immunohistochemistry of formalin-fixed, paraffinembedded human prostate carcinoma after heat-induced antigen retrieval.