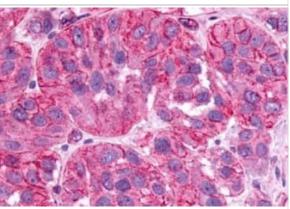

Immunohistochemistry: Somatostatin R1/SSTR1 Antibody [NBP3-14480] - Immunohistochemistry of breast carcinoma

Immunohistochemistry: Somatostatin R1/SSTR1 Antibody [NBP3-14480] - Immunohistochemistry of pancreas carcinoma