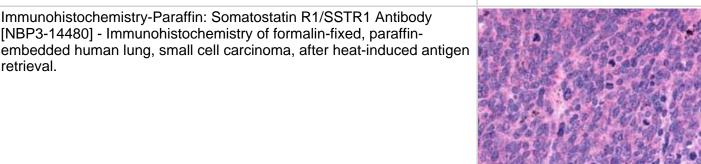

retrieval.

Immunohistochemistry-Paraffin: Somatostatin R1/SSTR1 Antibody [NBP3-14480] - Immunohistochemistry of formalin-fixed, paraffinembedded human skin melanoma after heat-induced antigen retrieval.