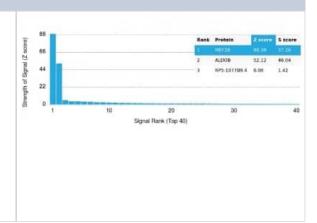

# **Images**

Protein Array: MEF2B Antibody (PCRP-MEF2B-2F9) - Azide and BSA Free [NBP3-14207] - Analysis of Protein Array containing more than 19,000 full-length human proteins using MEF2B Antibody (PCRP-MEF2B-2F9).