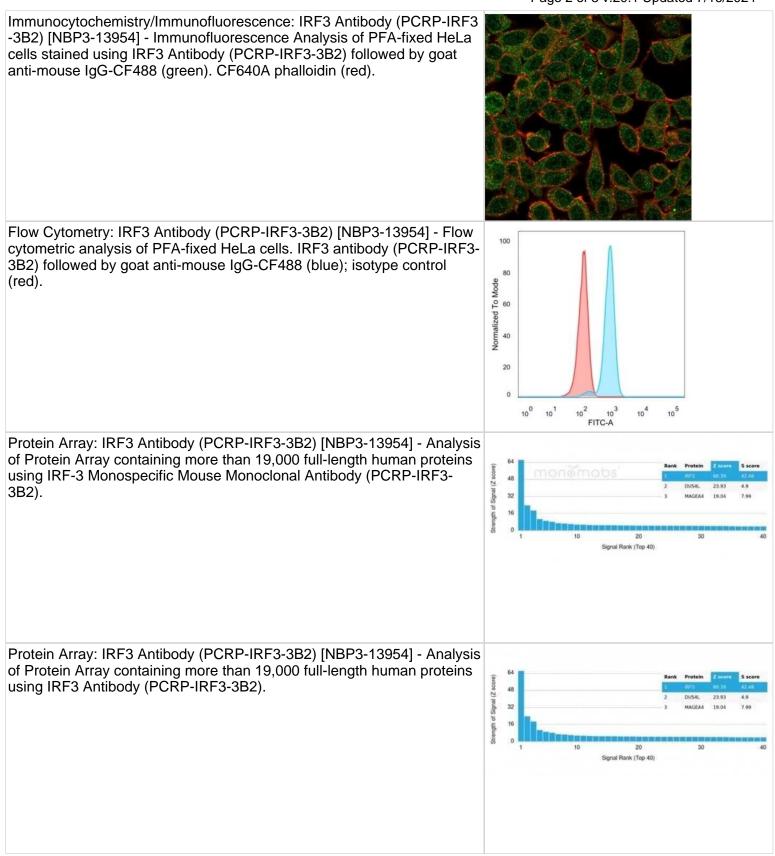

orescence 1-2 ug/ml, Protein Array                                                                                                                                                                                                                                   |
|                                         |                                                                                                                                                                                                                                                                                                                                               |

#### Images

Western Blot: IRF3 Antibody (PCRP-IRF3-3B2) [NBP3-13954] - Western Blot Analysis of HeLa cell lysate using IRF3 antibody (PCRP-IRF3-3B2).











#### Novus Biologicals USA

10730 E. Briarwood Avenue Centennial, CO 80112 USA Phone: 303.730.1950 Toll Free: 1.888.506.6887 Fax: 303.730.1966 nb-customerservice@bio-techne.com

#### **Bio-Techne Canada**

21 Canmotor Ave Toronto, ON M8Z 4E6 Canada Phone: 905.827.6400 Toll Free: 855.668.8722 Fax: 905.827.6402 canada.inquires@bio-techne.com

#### **Bio-Techne Ltd**

19 Barton Lane Abingdon Science Park Abingdon, OX14 3NB, United Kingdom Phone: (44) (0) 1235 529449 Free Phone: 0800 37 34 15 Fax: (44) (0) 1235 533420 info.EMEA@bio-techne.com

#### **General Contact Information**

www.novusbio.com Technical Support: nb-technical@biotechne.com Orders: nb-customerservice@bio-techne.com General: novus@novusbio.com

#### Products Related to NBP3-13954-100ug

| NBC1-18469       | Recombinant