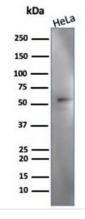

#### Images

Western Blot: IRF3 Antibody (PCRP-IRF3-3B2) [NBP3-13954] - Western Blot Analysis of HeLa cell lysate using IRF3 antibody (PCRP-IRF3-3B2).