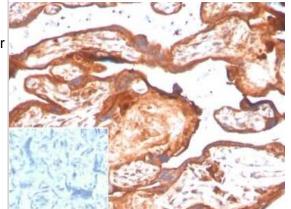

#### Images

Immunohistochemistry-Paraffin: IDO2 Antibody (IDO2/2638) [NBP3-13867] - IHC analysis of formalin-fixed, paraffin-embedded human placenta. Staining using IDO2 antibody (IDO2/2638) at 2ug/ml in PBS for 30min RT. Inset: PBS instead of primary antibody; secondary only negative control.