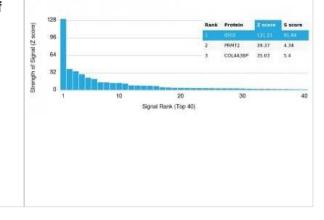

Protein Array: IDO2 Antibody (IDO2/2638) [NBP3-13867] - Analysis of Protein Array containing more than 19,000 full-length human proteins using IDO2 Antibody (IDO2/2638).