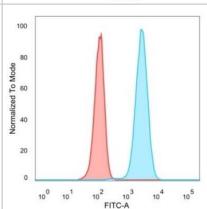

Flow Cytometry: CREB5 Antibody (PCRP-CREB5-1G8) [NBP3-13818] - Flow cytometric analysis of PFA-fixed K562 cells. CREB5 antibody (PCRP-CREB5-1G8) followed by goat anti-mouse IgG-CF488 (blue); unstained cells (red).

Flow Cytometry: CREB5 Antibody (PCRP-CREB5-1G8) [NBP3-13818] - Flow cytometric analysis of PFA-fixed HeLa cells. CREB5 antibody (PCRP-CREB5-1G8) followed by goat anti-mouse IgG-CF488 (blue); unstained cells (red).