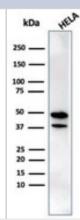

#### **Images**

Western Blot: CREB5 Antibody (PCRP-CREB5-1G8) [NBP3-13818] - Western blot analysis of HeLa cell lysate using CREB5 antibody (PCRP-CREB5-1G8).

Immunocytochemistry/Immunofluorescence: CREB5 Antibody (PCRP-CREB5-1G8) [NBP3-13818] - Immunofluorescent analysis of PFA-fixed K562 cells stained with CREB5 Antibody (PCRP-CREB5-1G8) followed by goat anti-mouse IgG-CF488 (green); phalloidin counterstain (red).