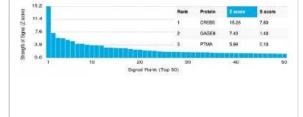

Protein Array: CREB5 Antibody (PCRP-CREB5-1G8) [NBP3-13818] - Analysis of Protein Array containing more than 19,000 full-length human proteins using CREB5 Antibody (PCRP-CREB5-1G8).