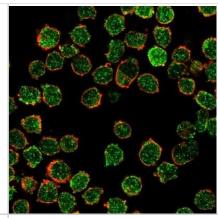

#### **Images**

Western Blot: CREB5 Antibody (PCRP-CREB5-1G8) [NBP3-13818] - Western blot analysis of HeLa cell lysate using CREB5 antibody (PCRP-CREB5-1G8).

Immunocytochemistry/Immunofluorescence: CREB5 Antibody (PCRP-CREB5-1G8) [NBP3-13818] - Immunofluorescent analysis of PFA-fixed K562 cells stained with CREB5 Antibody (PCRP-CREB5-1G8) followed by goat anti-mouse IgG-CF488 (green); phalloidin counterstain (red).