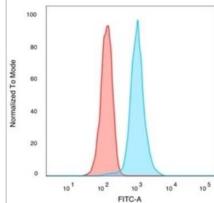

Flow Cytometry: CREB5 Antibody (PCRP-CREB5-1G8) [NBP3-13818] - Flow cytometric analysis of PFA-fixed K562 cells. CREB5 antibody (PCRP-CREB5-1G8) followed by goat anti-mouse IgG-CF488 (blue); unstained cells (red).

Flow Cytometry: CREB5 Antibody (PCRP-CREB5-1G8) [NBP3-13818] - Flow cytometric analysis of PFA-fixed HeLa cells. CREB5 antibody (PCRP-CREB5-1G8) followed by goat anti-mouse IgG-CF488 (blue); unstained cells (red).