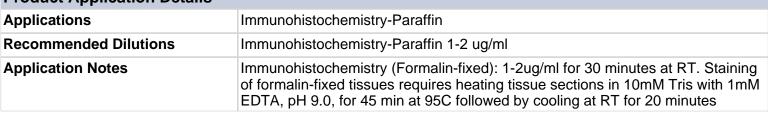

## **Images**

Immunohistochemistry-Paraffin: IL-17E/IL-25 Antibody (IL25/625) [NBP3 -13773] - Formalin-fixed, paraffin-embedded human adrenalgland stained with IL-17E/IL-25 antibody (IL25/625). HIER: Tris/EDTA, pH9.0, 45min. HRP-polymer, 30min. DAB, 5min.