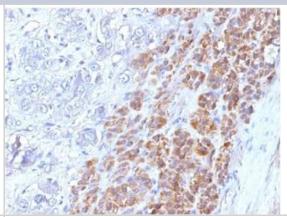

Immunohistochemistry-Paraffin: IL-17E/IL-25 Antibody (IL25/625) [NBP3 -13773] - Formalin-fixed, paraffin-embedded human colon carcinoma stained with IL-17E/IL-25 antibody (IL25/625). HIER: Tris/EDTA, pH9.0, 45min. HRP-polymer, 30min. DAB, 5min.