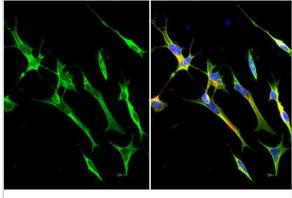

ICC/IF: SARM1 Antibody (HL1070) [NBP3-13710] - SH-SY-5Y cells were fixed in 4% paraformaldehyde at RT for 15 min. Green: SARM1 stained by SARM1 antibody [HL1070] diluted at 1:500. Red: alpha Tubulin, a cytoskeleton marker, stained by alpha Tubulin antibody [114] diluted at 1:1000. Blue: Fluoroshield with DAPI.