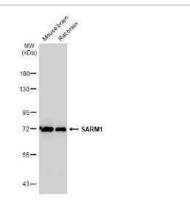

Western Blot: SARM1 Antibody (HL1070) [NBP3-13710] - Various tissue extracts (50 ug) were separated by 7.5% SDS-PAGE, and the membrane was blotted with SARM1 antibody [HL1070] (NBP3-13710) diluted at 1:1000. The HRP-conjugated anti-rabbit IgG antibody (NBP2-19301) was used to detect the primary antibody.