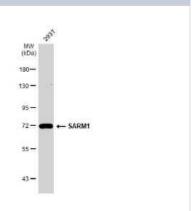

### **Images**

Western Blot: SARM1 Antibody (HL1070) [NBP3-13710] - Whole cell extract (30 ug) was separated by 7.5% SDS-PAGE, and the membrane was blotted with SARM1 antibody [HL1070] (NBP3-13710) diluted at 1:1000. The HRP-conjugated anti-rabbit IgG antibody (NBP2-19301) was used to detect the primary antibody.