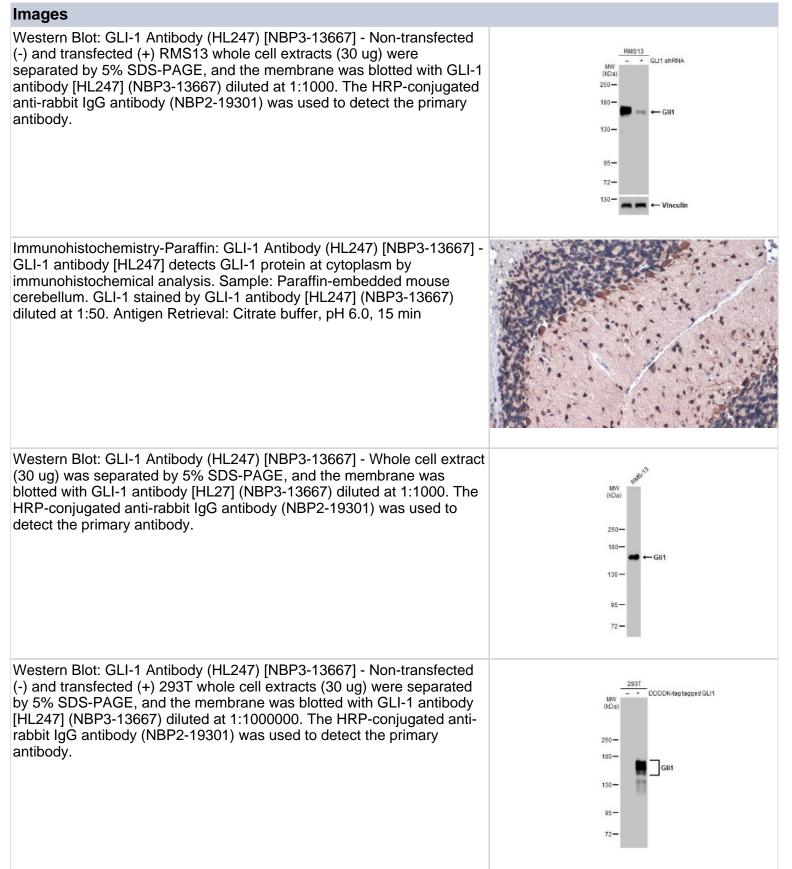

|
| Product Application Details  |                                                                                                                                                  |
| Applications                 | Western Blot, Immunohistochemistry, Immunohistochemistry-Paraffin                                                                                |
| <b>Recommended Dilutions</b> | Western Blot, Immunohistochemistry, Immunohistochemistry-Paraffin                                                                                |
|                              |                                                                                                                                                  |









#### Novus Biologicals USA

10730 E. Briarwood Avenue Centennial, CO 80112 USA Phone: 303.730.1950 Toll Free: 1.888.506.6887 Fax: 303.730.1966 novus@novusbio.com

#### **Bio-Techne Canada**

21 Canmotor Ave Toronto, ON M8Z 4E6 Canada Phone: 905.827.6400 Toll Free: 855.668.8722 Fax: 905.827.6402 canada.inquires@bio-techne.com

#### **Bio-Techne Ltd**

19 Barton Lane Abingdon Science Park Abingdon, OX14 3NB, United Kingdom Phone: (44) (0) 1235 529449 Free Phone: 0800 37 34 15 Fax: (44) (0) 1235 533420 info.EMEA@bio-techne.com

#### **General Contact Information**

www.novusbio.com Technical Support: technical@novusbio.com Orders: orders@novusbio.com General: novus@novusbio.com

#### Products Related to NBP3-13667

| HAF008             | Goat anti-Rabbit IgG Secondary Antibody [HRP (Hor