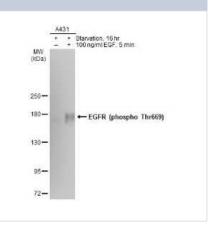

## **Images**

Western Blot: EGFR [p Thr669] Antibody (GT1361) [NBP3-13645] - Untreated (-) and treated (+) A431 whole cell extracts (30 ug) were separated by 5% SDS-PAGE, and the membrane was blotted with EGFR (phospho Thr669) antibody [GT1361] (NBP3-13645) diluted at 1:500. The HRP-conjugated anti-mouse IgG antibody (NBP2-19382) was used to detect the primary antibody.