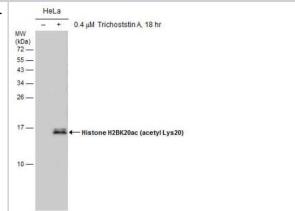

#### **Images**

Western Blot: Histone H2B [ac Lys20] Antibody (GT578) [NBP3-13538] - Untreated (-) and treated (+) HeLa whole cell extracts (30 ug) were separated by 15% SDS-PAGE, and the membrane was blotted with Histone H2B (acetyl Lys20) antibody [GT578] (NBP3-13538) diluted at 1:1000.