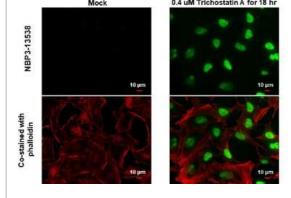

Immunocytochemistry/Immunofluorescence: Histone H2B [ac Lys20] Antibody (GT578) [NBP3-13538] - Histone H2B (acetyl Lys20) antibody [GT578] detects Histone H2B (acetyl Lys20) protein at nucleus by immunofluorescent analysis. Sample: Mock and treated HeLa cells were fixed in 4% paraformaldehyde at RT for 15 min. Green: Histone H2B (acetyl Lys20) stained by Histone H2B (acetyl Lys20) antibody [GT578] (NBP3-13538) diluted at 1:500. Red: phalloidin, a cytoskeleton marker, diluted at 1:100. Scale bar= 10 um.