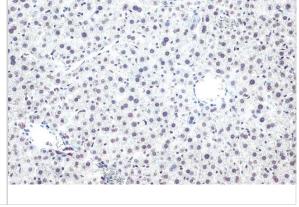

Immunohistochemistry-Paraffin: Histone H2B [ac Lys20] Antibody (GT578) [NBP3-13538] - Histone H2B antibody [GT578] detects Histone H2B protein at nucleus by immunohistochemical analysis. Sample: Paraffin-embedded mouse liver. Histone H2B stained by Histone H2B antibody [GT578] (NBP3-13538) diluted at 1:200. Antigen Retrieval: Citrate buffer, pH 6.0, 15 min