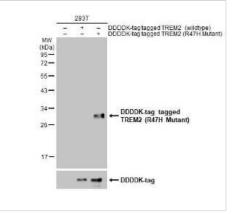

#### Images

Western Blot: TREM2 Antibody - R47H Mutant [NBP3-13451] - Nontransfected (-) and transfected (+) 293T whole cell extracts (30 ug) were separated by 12% SDS-PAGE, and the membrane was blotted with TREM2 (R47H Mutant) antibody (NBP3-13451) diluted at 1:5000. The HRP-conjugated anti-rabbit IgG antibody (NBP2-19301) was used to detect the primary antibody.