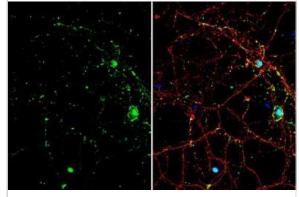

Immunocytochemistry/Immunofluorescence: Smad7 Antibody [NBP3-13375] - Smad7 antibody detects Smad7 protein by immunofluorescent analysis. Sample: DIV9 rat E18 primary cortical neuron cells were fixed in 4% paraformaldehyde at RT for 15 min. Green: Smad7 stained by Smad7 antibody (NBP3-13375) diluted at 1:500. Red: Tau, stained by Tau antibody [GT287] diluted at 1:500. Blue: Fluoroshield with DAPI.