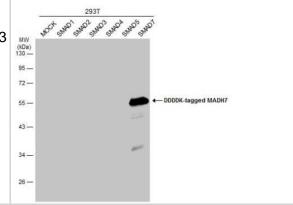

#### **Images**

Western Blot: Smad7 Antibody [NBP3-13375] - Non-transfected (-) and transfected (+) 293T whole cell extracts (30 ug) were separated by 10% SDS-PAGE, and the membrane was blotted with Smad7 antibody (NBP3-13375) diluted at 1:5000. The HRP-conjugated anti-rabbit IgG antibody (NBP2-19301) was used to detect the primary antibody.