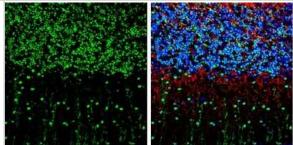

Immunohistochemistry-Frozen: Smad7 Antibody [NBP3-13375] - Smad7 antibody detects Smad7 protein by immunohistochemical analysis. Sample: Frozen-sectioned mouse mouse cerebellum. Green: Smad7 stained by Smad7 antibody (NBP3-13375) diluted at 1:250. Red: NF-H, stained by NF-H antibody [GT114] diluted at 1:500. Blue: Fluoroshield with DAPI.