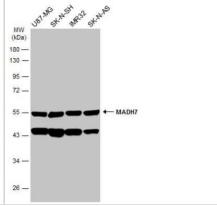

Western Blot: Smad7 Antibody [NBP3-13375] - Various whole cell extracts (30 ug) were separated by 10% SDS-PAGE, and the membrane was blotted with Smad7 antibody (NBP3-13375) diluted at 1:2000. The HRP-conjugated anti-rabbit IgG antibody (NBP2-19301) was used to detect the primary antibody.