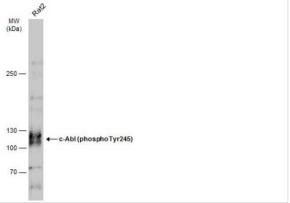

Western Blot: c-Abl [p Tyr245] Antibody [NBP3-13326] - Whole cell extract (30 ug) was separated by 5% SDS-PAGE, and the membrane was blotted with c-Abl (phospho Tyr245) antibody (NBP3-13326) diluted at 1:500. The HRP-conjugated anti-rabbit IgG antibody (NBP2-19301) was used to detect the primary antibody.