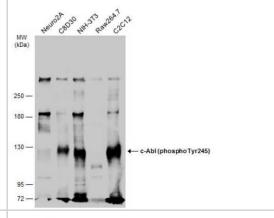

Western Blot: c-Abl [p Tyr245] Antibody [NBP3-13326] - Various whole cell extracts (30 ug) were separated by 5% SDS-PAGE, and the membrane was blotted with c-Abl (phospho Tyr245) antibody (NBP3-13326) diluted at 1:500. The HRP-conjugated anti-rabbit IgG antibody (NBP2-19301) was used to detect the primary antibody.