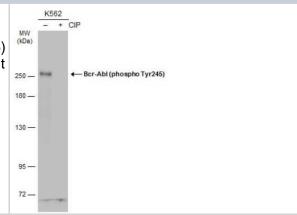

### **Images**

Western Blot: c-Abl [p Tyr245] Antibody [NBP3-13326] - Untreated (-) and treated (+) K562 whole cell extracts (30 ug) were separated by 5% SDS-PAGE, and the membrane was blotted with c-Abl (phospho Tyr245) antibody (NBP3-13326) diluted at 1:500. The HRP-conjugated anti-rabbit IgG antibody (NBP2-19301) was used to detect the primary antibody.