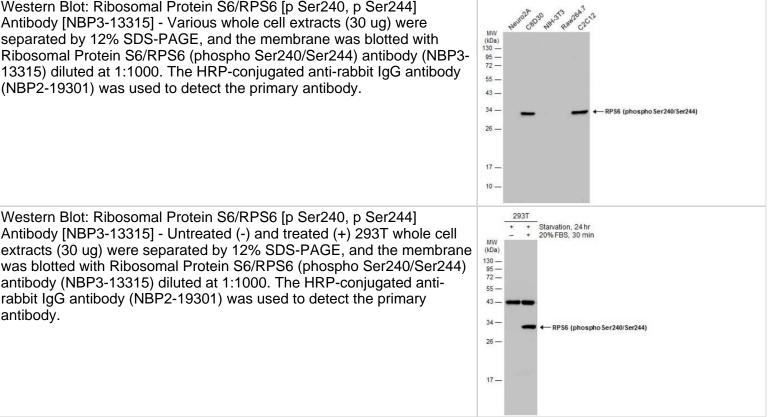

#### Images

antibody.

Western Blot: Ribosomal Protein S6/RPS6 [p Ser240, p Ser244] Antibody [NBP3-13315] - Various whole cell extracts (30 ug) were separated by 12% SDS-PAGE, and the membrane was blotted with Ribosomal Protein S6/RPS6 (phospho Ser240/Ser244) antibody (NBP3-13315) diluted at 1:1000. The HRP-conjugated anti-rabbit IgG antibody (NBP2-19301) was used to detect the primary antibody.

Western Blot: Ribosomal Protein S6/RPS6 [p Ser240, p Ser244]

Antibody [NBP3-13315] - Untreated (-) and treated (+) 293T whole cell

antibody (NBP3-13315) diluted at 1:1000. The HRP-conjugated anti-

rabbit IgG antibody (NBP2-19301) was used to detect the primary