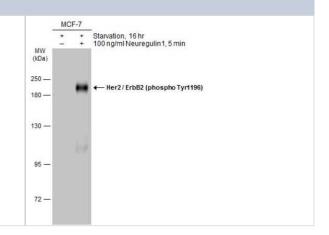

#### **Images**

Western Blot: ErbB2/Her2 [p Tyr1196] Antibody [NBP3-13268] - Untreated (-) and treated (+) MCF-7 whole cell extracts (30 ug) were separated by 7.5% SDS-PAGE, and the membrane was blotted with ErbB2/Her2 (phospho Tyr1196) antibody (NBP3-13268) diluted at 1:1000. The HRP-conjugated anti-rabbit IgG antibody (NBP2-19301) was used to detect the primary antibody.