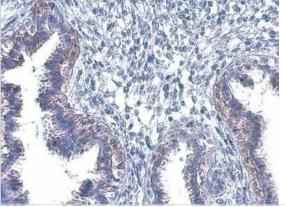

Immunohistochemistry-Paraffin: EGFR [p Tyr1045] Antibody [NBP3-13266] - EGFR (phospho Tyr1045) antibody detects EGFR (phospho Tyr1045) protein at cell membrane in human breast carcinoma by immunohistochemical analysis. Sample: Paraffin-embedded human breast carcinoma. EGFR (phospho Tyr1045) antibody (NBP3-13266) diluted at 1:500. Antigen Retrieval: Citrate buffer, pH 6.0, 15 min