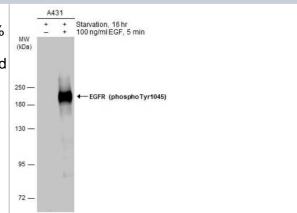

#### **Images**

Western Blot: EGFR [p Tyr1045] Antibody [NBP3-13266] - Untreated (-) and treated (+) A431 whole cell extracts (30 ug) were separated by 7.5% SDS-PAGE, and the membrane was blotted with EGFR (phospho Tyr1045) antibody (NBP3-13266) diluted at 1:2000. The HRP-conjugated anti-rabbit IgG antibody (NBP2-19301) was used to detect the primary antibody.