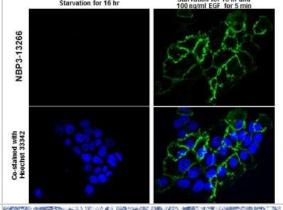

Immunocytochemistry/Immunofluorescence: EGFR [p Tyr1045] Antibody [NBP3-13266] - EGFR (phospho Tyr1045) antibody detects EGFR (phospho Tyr1045) protein at cell membrane by immunofluorescent analysis. Sample: A431 cells were fixed in 4% paraformaldehyde at RT for 15 min. Green: EGFR (phospho Tyr1045) protein stained by EGFR (phospho Tyr1045) antibody (NBP3-13266) diluted at 1:500. Blue: Hoechst 33342 staining.