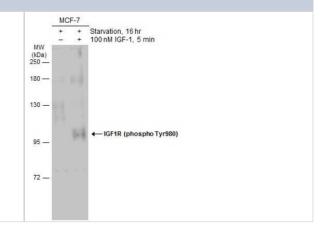

#### **Images**

**Immunogen** 

Western Blot: IGF-I R/IGF1R [p Tyr950] Antibody [NBP3-13235] - Untreated (-) and treated (+) MCF-7 whole cell extract (50 ug) were separated by 7.5% SDS-PAGE, and the membrane was blotted with IGF-I R/IGF1R (phospho Tyr980) antibody (NBP3-13235) diluted at 1:1000. The HRP-conjugated anti-rabbit IgG antibody (NBP2-19301) was used to detect the primary antibody.