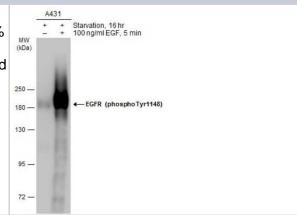

#### **Images**

Western Blot: EGFR [p Tyr1148] Antibody [NBP3-13231] - Untreated (-) and treated (+) A431 whole cell extracts (30 ug) were separated by 7.5% SDS-PAGE, and the membrane was blotted with EGFR (phospho Tyr1148) antibody (NBP3-13231) diluted at 1:2000. The HRP-conjugated anti-rabbit IgG antibody (NBP2-19301) was used to detect the primary antibody.