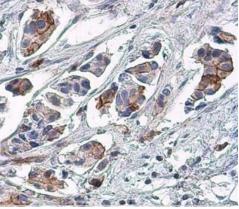

Immunohistochemistry-Paraffin: EGFR [p Tyr1148] Antibody [NBP3-13231] - EGFR (phospho Tyr1148) antibody detects EGFR protein at cell membrane in human breast carcinoma by immunohistochemical analysis. Sample: Paraffin-embedded human breast carcinoma. EGFR (phospho Tyr1148) antibody (NBP3-13231) diluted at 1:500. Antigen Retrieval: Citrate buffer, pH 6.0, 15 min