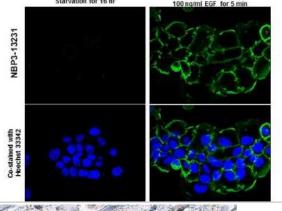

Immunocytochemistry/Immunofluorescence: EGFR [p Tyr1148] Antibody [NBP3-13231] - EGFR (phospho Tyr1148) antibody detects EGFR (phospho Tyr1148) protein at cell membrane by immunofluorescent analysis. Sample: A431 cells were fixed in 4% paraformaldehyde at RT for 15 min. Green: EGFR (phospho Tyr1148) protein stained by EGFR (phospho Tyr1148) antibody (NBP3-13231) diluted at 1:500. Blue: Hoechst 33342 staining.