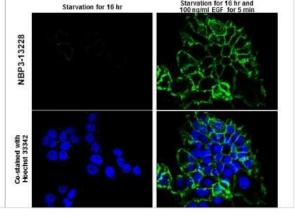

Immunocytochemistry/Immunofluorescence: EGFR [p Tyr992] Antibody [NBP3-13228] - EGFR (phospho Tyr992) antibody detects EGFR (phospho Tyr992) protein at cell membrane by immunofluorescent analysis. Sample: A431 cells were fixed in 4% paraformaldehyde at RT for 15 min. Green: EGFR (phospho Tyr992) protein stained by EGFR (phospho Tyr992) antibody (NBP3-13228) diluted at 1:500. Blue: Hoechst 33342 staining.