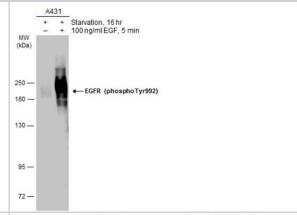

#### **Images**

Western Blot: EGFR [p Tyr992] Antibody [NBP3-13228] - Untreated (-) and treated (+) A431 whole cell extract (30 ug) were separated by 7.5% SDS-PAGE, and the membrane was blotted with EGFR (phospho Tyr992) antibody (NBP3-13228) diluted at 1:2000. The HRP-conjugated anti-rabbit IgG antibody (NBP2-19301) was used to detect the primary antibody.