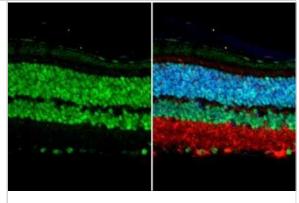

Immunohistochemistry-Paraffin: Otx2 Antibody [NBP3-13176] - Otx2 antibody detects Otx2 protein at nucleus by immunohistochemical analysis. Sample: Paraffin-embedded mouse eye. Green: Otx2 stained by Otx2 antibody (NBP3-13176) diluted at 1:500. Red: beta Tubulin 3/ Tuj1, a cytoskeleton marker, stained by beta Tubulin 3/ Tuj1 antibody [GT11710] (NBP2-43559) diluted at 1:500. Blue: Fluoroshield with DAPI. Antigen Retrieval: Citrate buffer, pH 6.0, 15 min