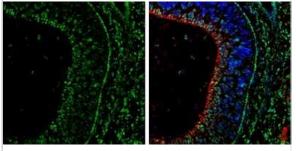

Immunohistochemistry-Frozen: Otx2 Antibody [NBP3-13176] - Otx2 antibody detects Otx2 protein by immunohistochemical analysis. Sample: Frozen-sectioned rat E13.5 brain. Green: Otx2 stained by Otx2 antibody (NBP3-13176) diluted at 1:250. Red: beta Tubulin 3/ Tuj1, stained by beta Tubulin 3/ Tuj1 antibody [GT1338] (NBP3-13505) diluted at 1:500. Blue: Fluoroshield with DAPI.