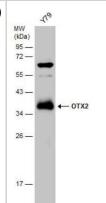

#### **Images**

Western Blot: Otx2 Antibody [NBP3-13176] - Whole cell extract (37.5 ug) was separated by 12% SDS-PAGE, and the membrane was blotted with Otx2 antibody (NBP3-13176) diluted at 1:1000. The signal was developed with Trident ECL plus-Enhanced.