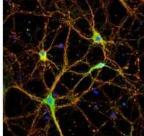

Immunocytochemistry/Immunofluorescence: Neuroligin 1/NLGN1 Antibody [NBP3-13175] - Neuroligin 1/NLGN1 antibody detects Neuroligin 1/NLGN1 protein by immunofluorescent analysis. Sample: DIV14 rat E18 primary cortical neurons were fixed in 4% paraformaldehyde at RT for 15 min. Green: Neuroligin 1/NLGN1 protein stained by Neuroligin 1/NLGN1 antibody (NBP3-13175) diluted at 1:500. Red: beta Tubulin 3/ Tuj1, stained by beta Tubulin 3/ Tuj1 antibody [GT1338] (NBP3-13505) diluted at 1:500. Blue: Fluoroshield with DAPI.