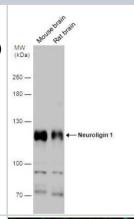

### **Images**

Western Blot: Neuroligin 1/NLGN1 Antibody [NBP3-13175] - Various tissue extracts (75 ug) were separated by 7.5% SDS-PAGE, and the membrane was blotted with Neuroligin 1/NLGN1 antibody (NBP3-13175) diluted at 1:1000.