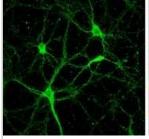

Immunocytochemistry/Immunofluorescence: Neuroligin 1/NLGN1 Antibody [NBP3-13175] - Neuroligin 1/NLGN1 antibody detects Neuroligin 1/NLGN1 protein by immunofluorescent analysis. Sample: DIV14 rat E18 primary cortical neurons were fixed in 4% paraformaldehyde at RT for 15 min. Green: Neuroligin 1/NLGN1 protein stained by Neuroligin 1/NLGN1 antibody (NBP3-13175) diluted at 1:500. Red: beta Tubulin 3/ Tuj1, stained by beta Tubulin 3/ Tuj1 antibody [GT1338] (NBP3-13505) diluted at 1:500. Blue: Fluoroshield with DAPI.