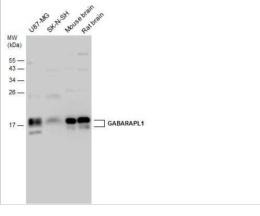

Western Blot: GABARAPL1 Antibody [NBP3-13125] - Various whole cell extracts (60 ug) and tissue extracts (15 ug) were separated by 15% SDS-PAGE, and the membrane was blotted with GABARAPL1 antibody (NBP3-13125) diluted at 1:1000.