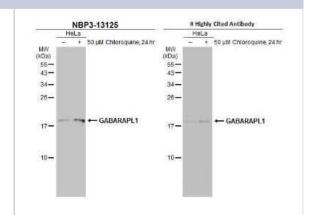

### **Images**

Western Blot: GABARAPL1 Antibody [NBP3-13125] - Untreated (-) and treated (+) HeLa whole cell extracts (30 ug) were separated by 15% SDS-PAGE, and the membranes were blotted with GABARAPL1 antibody (NBP3-13125) diluted at 1:500 and competitor's antibody diluted at 1:500. The HRP-conjugated anti-rabbit IgG antibody (NBP2-19301) was used to detect the primary antibody.