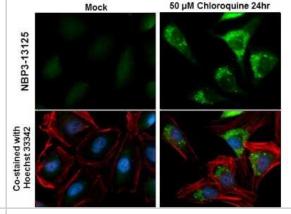

Immunocytochemistry/Immunofluorescence: GABARAPL1 Antibody [NBP3-13125] - GABARAPL1 antibody detects GABARAPL1 protein at autophagosome by immunofluorescent analysis. Sample: HeLa cells were fixed in 4% paraformaldehyde at RT for 15 min. Green: GABARAPL1 protein stained by GABARAPL1 antibody (NBP3-13125) diluted at 1:500. Red: phalloidin, a cytoskeleton marker, diluted at 1:50. Blue: Hoechst 33342 staining.