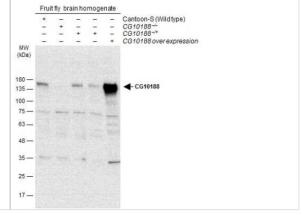

#### Images

Western Blot: GEF-H1 Antibody [NBP3-13111] - Each well was loaded one brain homogenate as indicated were separated by 4-20% SDS-PAGE, and the membrane was blotted with CG10188 antibody (NBP3-13111) diluted at 1:5000.