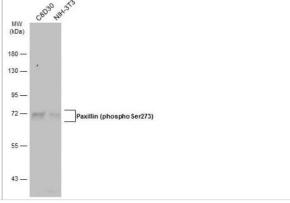

Western Blot: Paxillin [p Ser273] Antibody [NBP3-13099] - Various whole cell extracts (30 ug) were separated by 7.5% SDS-PAGE, and the membrane was blotted with Paxillin (phospho Ser273) antibody (NBP3-13099) diluted at 1:500. The HRP-conjugated anti-rabbit IgG antibody (NBP2-19301) was used to detect the primary antibody, and the signal was developed with Trident ECL plus-Enhanced.