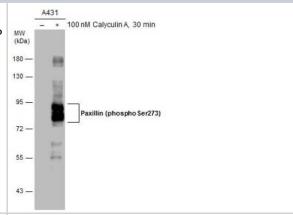

#### **Images**

Western Blot: Paxillin [p Ser273] Antibody [NBP3-13099] - Untreated (-) and treated (+) A431 whole cell extracts (30 ug) were separated by 7.5% SDS-PAGE, and the membrane was blotted with Paxillin (phospho Ser273) antibody (NBP3-13099) diluted at 1:3000. The HRP-conjugated anti-rabbit IgG antibody (NBP2-19301) was used to detect the primary antibody.