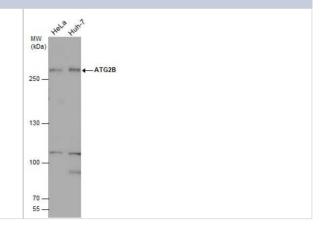

#### Images

Western Blot: ATG2B Antibody [NBP3-13079] - Various whole cell extracts (50 ug) were separated by 7.5% SDS-PAGE, and the membrane was blotted with ATG2B antibody (NBP3-13079) diluted at 1:1000.