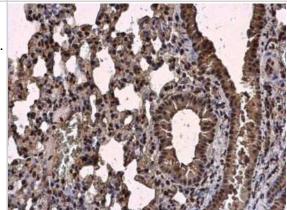

Immunohistochemistry-Paraffin: SC35 Antibody [NBP3-12974] - SRSF2 antibody detects SRSF2 protein at nucleus in mouse lung by immunohistochemical analysis. Sample: Paraffin-embedded mouse lung. SRSF2 antibody (NBP3-12974) diluted at 1:500. Antigen Retrieval: Citrate buffer, pH 6.0, 15 min