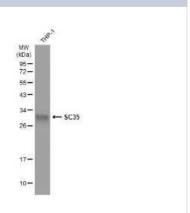

#### **Images**

Western Blot: SC35 Antibody [NBP3-12974] - Whole cell extract (30 ug) was separated by 12% SDS-PAGE, and the membrane was blotted with SC35 antibody (NBP3-12974) diluted at 1:1000. The HRP-conjugated anti-rabbit IgG antibody (NBP2-19301) was used to detect the primary antibody, and the signal was developed with Trident ECL plus-Enhanced.