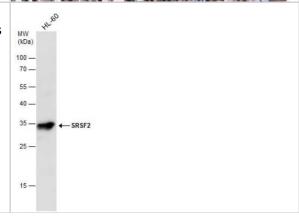

Western Blot: SC35 Antibody [NBP3-12974] - SRSF2 antibody detects SRSF2 protein by western blot analysis. Whole cell extracts (30 ug) was separated by 12% SDS-PAGE, and the membrane was blotted with SRSF2 antibody (NBP3-12974) diluted at 1:1000.