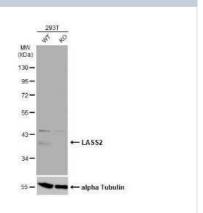

#### **Images**

Western Blot: LASS2 Antibody [NBP3-12946] - Wild-type (WT) and CERS2 knockout (KO) 293T WT cell extracts (30 ug) were separated by 10% SDS-PAGE, and the membrane was blotted with LASS2 antibody (NBP3-12946) diluted at 1:1000. The HRP-conjugated anti-rabbit IgG antibody (NBP2-19301) was used to detect the primary antibody.