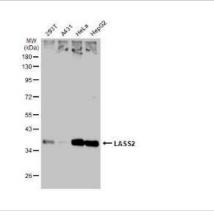

Western Blot: LASS2 Antibody [NBP3-12946] - Various whole cell extracts (30 ug) were separated by 10% SDS-PAGE, and the membrane was blotted with LASS2 antibody (NBP3-12946) diluted at 1:1000. The HRP-conjugated anti-rabbit IgG antibody (NBP2-19301) was used to detect the primary antibody.