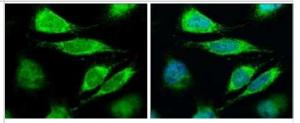

Immunocytochemistry/Immunofluorescence: LASS2 Antibody [NBP3-12946] - LASS2 antibody detects LASS2 protein at cytoplasm and nucleus by immunofluorescent analysis. Sample: HeLa cells were fixed in 4% paraformaldehyde at RT for 15 min. Green: LASS2 protein stained by LASS2 antibody (NBP3-12946) diluted at 1:500. Blue: Hoechst 33342 staining.