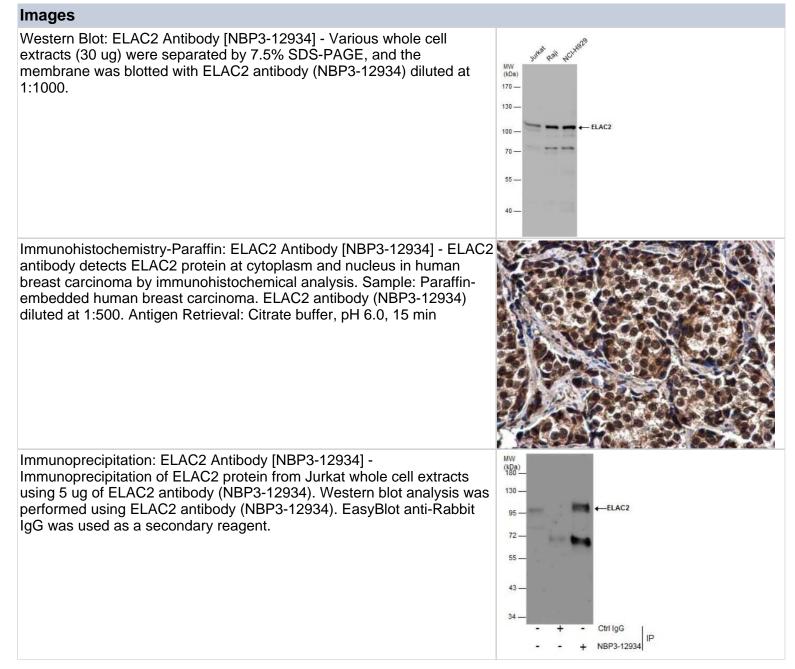

#### NBP3-12934

ELAC2 Antibody

| Product Information         |                                                                                                                         |
|-----------------------------|-------------------------------------------------------------------------------------------------------------------------|
| Unit Size                   | 100 ul                                                                                                                  |
| Concentration               | Concentrations vary lot to lot. See vial label for concentration. If unlisted please contact technical services.        |
| Storage                     | Store at 4C short term. Aliquot and store at -20C long term. Avoid freeze-thaw cycles.                                  |
| Clonality                   | Polyclonal                                                                                                              |
| Preservative                | 0.025% Proclin 300                                                                                                      |
| Isotype                     | IgG                                                                                                                     |
| Purity                      | Antigen Affinity-purified                                                                                               |
| Buffer                      | PBS, 20% Glycerol (pH7)                                                                                                 |
| Product Description         |                                                                                                                         |
| Description                 | Centrifuge briefly prior to opening.                                                                                    |
| Host                        | Rabbit                                                                                                                  |
| Gene Symbol                 | ELAC2                                                                                                                   |
| Species                     | Human                                                                                                                   |
| Immunogen                   | Recombinant protein encompassing a sequence within the center region of human ELAC2. The exact sequence is proprietary. |
| Product Application Details |                                                                                                                         |
| Applications                | Western Blot, Immunohistochemistry, Immunohistochemistry-Paraffin,<br>Immunoprecipitation                               |
| Recommended Dilutions       | Western Blot, Immunohistochemistry, Immunoprecipitation,<br>Immunohistochemistry-Paraffin                               |
| a                           |                                                                                                                         |