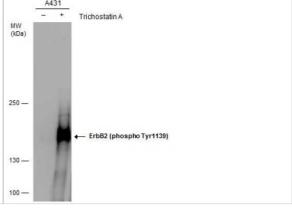

Western Blot: ErbB2/Her2 [p Tyr1139] Antibody [NBP3-12918] - ErbB2 (phospho Tyr1139) antibody detects ErbB2 (phospho Tyr1139) protein by western blot analysis. Un-treated (-) and treated (+, 200ng/ml Trichostatin A treatment for 15min) A431 whole cell extracts (5 ug) were separated by 5% SDS-PAGE, and the membrane was blotted with ErbB2 (phospho Tyr1139) antibody (NBP3-12918) at a dilution of 1:10000.