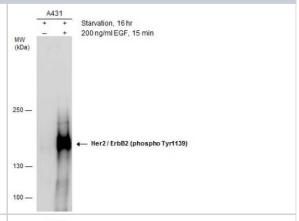

#### **Images**

Western Blot: ErbB2/Her2 [p Tyr1139] Antibody [NBP3-12918] - Untreated (-) and treated (+) A431 whole cell extracts (5 ug) were separated by 5% SDS-PAGE, and the membrane was blotted with ErbB2/Her2 (phospho Tyr1139) antibody (NBP3-12918) diluted at 1:10000.