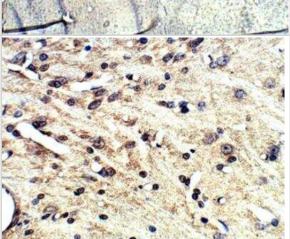

Immunohistochemistry-Paraffin: SLC6A2/NET/Noradrenaline transporter Antibody [NBP3-12251] - Rat brain. 1:100 dilution in IHC blocking buffer. DAB (brown) staining and Hematoxylin QS (blue) counterstain. 40X magnfication.