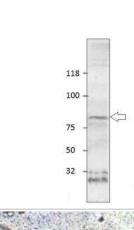

#### Images

Western Blot: SLC6A2/NET/Noradrenaline transporter Antibody [NBP3-12251] - Rat brain cortical membranes. 1:250 antibody in DiluObuffer. Apparent MW is 80 KDa.

Immunohistochemistry-Paraffin: SLC6A2/NET/Noradrenaline transporter Antibody [NBP3-12251] - Rat brain. 1:100 dilution in IHC blocking buffer. DAB (brown) staining and Hematoxylin QS (blue) counterstain. 5X magnification.