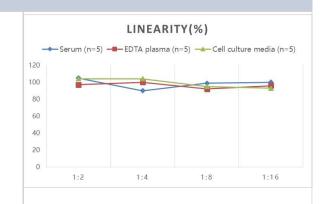

# **Images**

ELISA: Human BMP-1/PCP ELISA Kit (Colorimetric) [NBP3-11647] - Samples were spiked with high concentrations of Human BMP-1/PCP and diluted with Reference Standard & Sample Diluent to produce samples with values within the range of the assay.