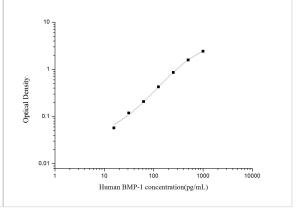

ELISA: Human BMP-1/PCP ELISA Kit (Colorimetric) [NBP3-11647] - Standard Curve Reference