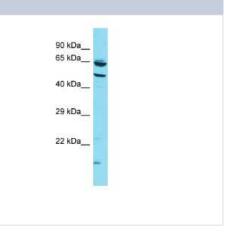

| 1      |
|--------|
| imades |
| magoo  |

**Recommended Dilutions** 

Western Blot: CCZ1 Antibody [NBP3-10745] - Western blot analysis of CCZ1 in HT1080 Whole Cell lysates. Antibody dilution at 1.0ug/ml.

Western Blot 1.0 ug/ml