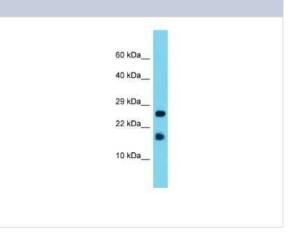

## **Images**

Western Blot: A2LD1 Antibody [NBP3-10709] - Western blot analysis of A2LD1 in Mouse Liver lysates. Antibody dilution at 1.0ug/ml