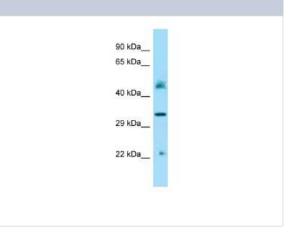

| Im | ac | jes |
|----|----|-----|
|    | ay | CO  |

Western Blot: alpha-L-Iduronidase/IDUA Antibody [NBP3-10671] - Western blot analysis of alpha-L-Iduronidase/IDUA in Mouse Kidney lysates. Antibody dilution at 1.0ug/ml