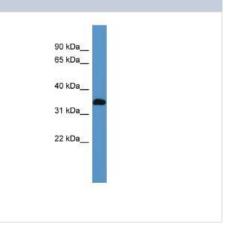

# **Images**

Western Blot: ATPase Na+/K+ beta 2 Antibody [NBP3-10586] - Western blot analysis using NBP3-10586 on Mouse Kidney as a positive control. Antibody Titration: 0.2-1 ug/ml