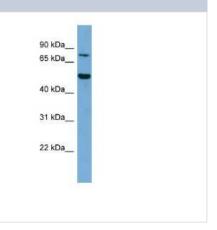

## **Images**

Western Blot: Elf4/MEF Antibody [NBP3-10428] - Western blot analysis using NBP3-10428 on Mouse NIH-3T3 as a positive control. Antibody

Titration: 0.2-1 ug/ml