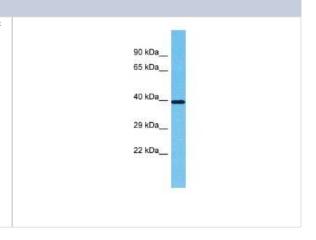

# **Images**

Western Blot: OR2L2 Antibody [NBP3-09770] - Western blot analysis of OR2L2 in Hela Whole Cell lysates. Antibody dilution at 1.0ug/ml