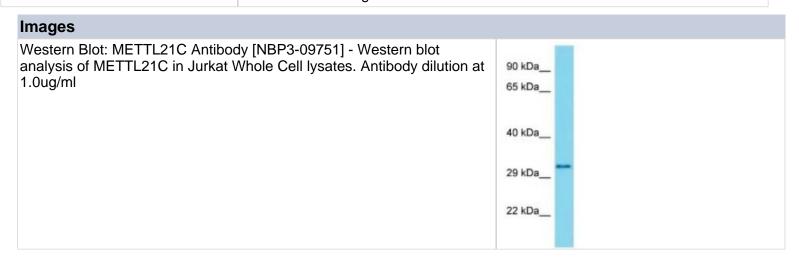

## NBP3-09751-100ul

METTL21C Antibody - BSA Free

| METILZIC Antibody - BSA Free |                                                                                                                                                                                   |
|------------------------------|-----------------------------------------------------------------------------------------------------------------------------------------------------------------------------------|
| Product Information          |                                                                                                                                                                                   |
| Unit Size                    | 100 ul                                                                                                                                                                            |
| Concentration                | 0.5 mg/ml                                                                                                                                                                         |
| Storage                      | Store at 4C short term. Aliquot and store at -20C long term. Avoid freeze-thaw cycles.                                                                                            |
| Clonality                    | Polyclonal                                                                                                                                                                        |
| Preservative                 | 0.09% Sodium Azide                                                                                                                                                                |
| Purity                       | Affinity purified                                                                                                                                                                 |
| Buffer                       | PBS, 2% Sucrose                                                                                                                                                                   |
| Target Molecular Weight      | 29 kDa                                                                                                                                                                            |
| Product Description          |                                                                                                                                                                                   |
| Host                         | Rabbit                                                                                                                                                                            |
| Gene ID                      | 196541                                                                                                                                                                            |
| Gene Symbol                  | METTL21C                                                                                                                                                                          |
| Species                      | Human                                                                                                                                                                             |
| Immunogen                    | The immunogen is a synthetic peptide directed towards the N-terminal region of Human METTL21C (NP_001010977). Peptide sequence AQQPGRRGEGLSSPGGWLEAEKKGAPQKDSTGGVLEESNKIEPSLHSLQK |
| Product Application Details  |                                                                                                                                                                                   |
| Applications                 | Western Blot                                                                                                                                                                      |
| Recommended Dilutions        | Western Blot 1.0 ug/ml                                                                                                                                                            |